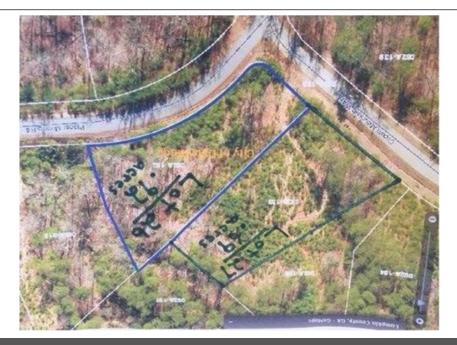

## Placer Mining Rd, Dahlonega, GA 30533

» MLS #: 6914433

» Land | Lot: 40,075 ft<sup>2</sup> (0.92 acres)

» More Info: OPlacerMiningRoad.lsForSale.com

Jim Pierce

(706) 344-7646

jim@rivermountainrealty.net http://www.rivermountainrealty.net

River Mountain Realty 19 E Main St Suite J Dahlonega, GA 30533 (678) 400-6600

You will love this South/Southwesterly facing lot with a rough driveway already in place to a homesite that sits up above the road. Come see this affordable and easy to build on lot in the most desirable and ONLY gated, swim&tennis neighborhood in the City Limits of Dahlonega!!! PRICED WELL BELOW RECENT APPRAISAL!!! Call the Listing Agency River Mountain Realty for more information and/or to set up a showing!